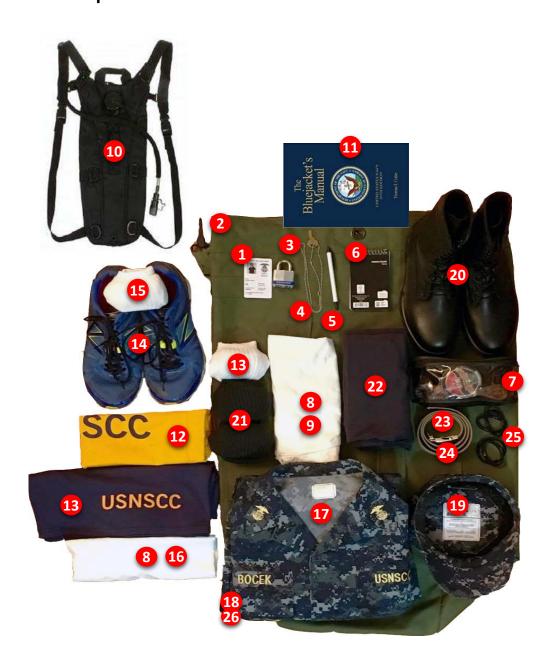

# CADET | REGULAR DRILL SEA BAG LAYOUT

#### **GENERAL REQUIRED ITEMS**

| _  |        |                                                                        |
|----|--------|------------------------------------------------------------------------|
|    | AMOUNT | ITEM                                                                   |
| 1  | 1      | NSCC Identification Card                                               |
| 2  | 1      | Bag, Green Sea or Duffle                                               |
| 3  | 1      | Padlock w/ 2 Keys (1 key worn on dog tag chain, 1 key kept in on file) |
| 4  | 1      | 27" Dog Tag Chain (available through unit)                             |
| 5  | 1      | Clic Pen, Black (unit specific)                                        |
| 6  | 1      | Pocket Memo Book, 3" X 5", Top Opening (plain, subdued color cover)    |
| 7  | 1      | Kit, Shoe Shine (black shoe polish)                                    |
| 8  | 2      | Undershorts                                                            |
| 9  | 1      | Bra (as needed)                                                        |
| 10 | 1      | Black Hydration Pack (or approved variant)                             |
| M  | 1      | Bluejacket's Manual                                                    |

## **PHYSCIAL TRAINING UNIFORM (PTU)**

|    | AMOUNT | ITEM                                                                                                |
|----|--------|-----------------------------------------------------------------------------------------------------|
| 12 | 1      | Shirt, PT, Yellow (Unit, NSCC preferred,<br>US Navy or plain acceptable) no<br>sleeveless shirts    |
| 13 | 1      | Shorts, PT, Blue (Unit, NSCC preferred, US Navy or plain acceptable) no cut offs, 2" above knee max |
| 14 | 1 pr   | Shoes, Athletic                                                                                     |
| 15 | 2 pr   | Socks, White, Athletic (no logos)                                                                   |

Bra, Athletic (as needed)

## **NAVY WORKING UNIFORM (NWU)**

|           | AMOUNT | ITEM                             |
|-----------|--------|----------------------------------|
| 17        | 1      | Blouse, NWU                      |
| 18        | 1      | Trouser, NWU                     |
| 19        | 1      | Cap, 8-point, NWU                |
| 20        | 1 pr   | Boot, Combat, Black              |
| 21        | 2 pr   | Socks, Boot, Black               |
| 22        | 2      | T-shirt, Blue Crew Neck          |
| 23        | 1      | Belt, Black with Silver Clip     |
| 24        | 1      | Buckle, Silver                   |
| 25        | 2 pr   | Straps, Blousing                 |
| <b>26</b> | 1      | Black Fleece Liner Outer Garment |